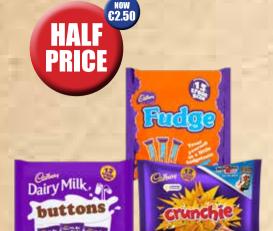

## **GREAT VALUE SAVINGS!**

€1.75 EACH

Mi Wadi NAS Orange, Blackcurrant 1ltr, Cadbury Crunchie, Fudge, Buttons Treatsize 170g - 210g, Nestle Cheerios 375g, Volvic Touch Of Fruit Sugar Free Lemon & Lime, Strawberry, Summer Fruits 500ml,