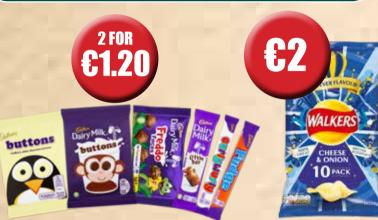

## **STOCK UP ON OUR DEALS!**

Edge Zero Sugar PMP €1, Edge Energy PMP €1.20 440ml, Cadbury White, Milk Chocolate Buttons, freddo Faces, Dairymilk Little Bar, Curly Wurly, Fudge 18g - 35g, Walkers Cheese & Onion 10pk, Butlers Milk Chocolate 40%, Dark Chocolate 70% 100g Bar