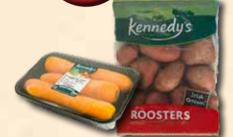

## FRESH & FROZEN DEALS

€3

Carte D'Or Vanilla, Mint 1ltr,Birds Eye 14 Fish Fingers 350g, €7.54 per kg, Birds Eye Beef Lasagne 400g, €6.25 per kg

€3.50

Denny Deli Style Crumbed Ham Twin Pack PMP €3.50, Kennedy's Carrot Tray 500g, Micro Baby Potatoes 400g, Cuisine De France Apple Puff 70g,