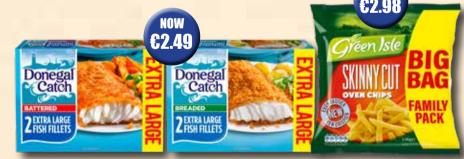

CALLING ALL PRIMARY SCHOOLS

**WIN €30,000** 

BEST JUDGED ENTRY IN EACH OF THE 3 CATEGORIES WINS €10,000 FOR MORE INFO VISIT: www.gala.ie/competitions/gifts for schools

2 FOR €3.50

Club Zero Orange, Rock Shandy, Lemon, 7up Free, Pepsi Max 2ltr, Charleville Select Red Cheddar Sliced, Block 160g,200g, Donegal Catch Battered, Breaded Extra Large Fish Fillets 300g, €8.30 per kg, Green Isle Skinny Cut Oven Chips 1.5kg, €1.99 per kg,