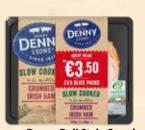

## FRESH & FROZEN DEALS

€3

Carte D'Or Vanilla, Mint 1ltr,Birds Eye 14 Fish Fingers 350g, €7.54 per kg, Birds Eye Beef Lasagne 400g, €6.25 per kg

€3.50

Denny Deli Style Crumbed Ham Twin Pack PMP €3.50, Kennedy's Carrot Tray 500g, Micro Baby Potatoes 400g, Cuisine De France Apple Puff 70g,