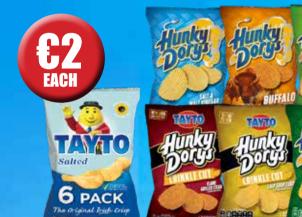

### **GREAT VALUE SAVINGS!**

Cadbury 8 Square Bar Range 47g - 55g, 7up Regular, Free, Free Cherry 500ml, Walkers Wotsits Giants Cheese, Flamin' Hot 130g

Cadbury Range 36g - 54.5g, Tayto Salted 6pk, Hunky Dorys Sharing Range 135g - 2 New Flavours Flamed Grilled Steak, Chip Shop Curry