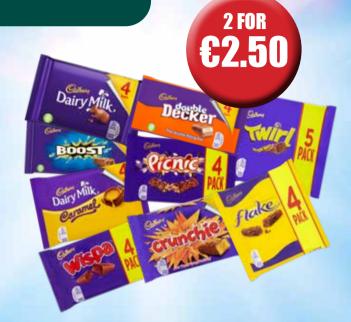

END DATE - 28/03/2021. AVAILABLE WHILE STOCKS LAST IN SELECTED STORES ONLY. PRICES CORRECT AT TIME OF GOING TO PRINT. E&OE WWW.GALA.IE

Tayto Occasions Bacon Fries, Party Mix, Cadbury 4pk, 5pk Bar Range 80g -160g, Denny Breakfast Pack, Gala Water 750ml, Avonmore Grated Red Cheddar 200g

### **GREAT VALUE SAVINGS!**

Cadbury 8 Square Bar Range 47g - 55g, 7up Regular, Free, Free Cherry 500ml, Walkers Wotsits Giants Cheese, Flamin' Hot 130g

Cadbury Range 36g - 54.5g, Tayto Salted 6pk, Hunky Dorys Sharing Range 135g - 2 New Flavours Flamed Grilled Steak, Chip Shop Curry

Aero Milk, Mint, Caramel, Smarties, Milkybar Block Bar Range 90g, Oreo Original 154g, Shredded Wheat 16's

wntrees Fruit Pastilles, Fruit Gums, Jelly Tots, Randoms 150g, Iceberger Vanilla 100ml, Goodfella's Deep Pan Pepperoni, Cheese Pizza 411g,421g