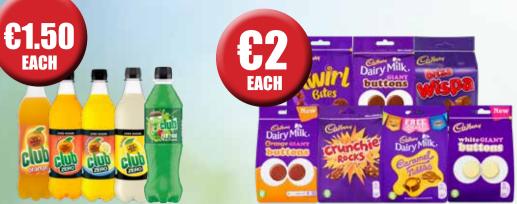

## **GREAT VALUE SAVINGS!**

Club Orange, Zero Orange, Zero Rock Shandy, Zero Lemon, Pat Frog 500ml, Cadbury Chocolate Sharing Bag Range 109g - 120g, Costa Coffee Can 250ml

Cadbury 8 Square Bar Range 47g - 55g, Jacobs Club Milk Original, Dark 5pk, Tayto Crisps Rnage 45g